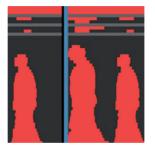

### AUTOMATIC SYSTEMS DETECTION & ANALYSIS SOLUTION (ASDAS)

ASDAS ensures single passage detection, essential to the automation of border and building entrance control, thus increasing throughput.

#### DETECTION

- Adults, children and people with disabilities, pushing or carrying any type of luggage or trolleys
- Able to detect the difference between an adult pulling a piece of luggage and an adult accompanying a child
- Piggybacking: side-by-side and tailgating detection

Front profile detection