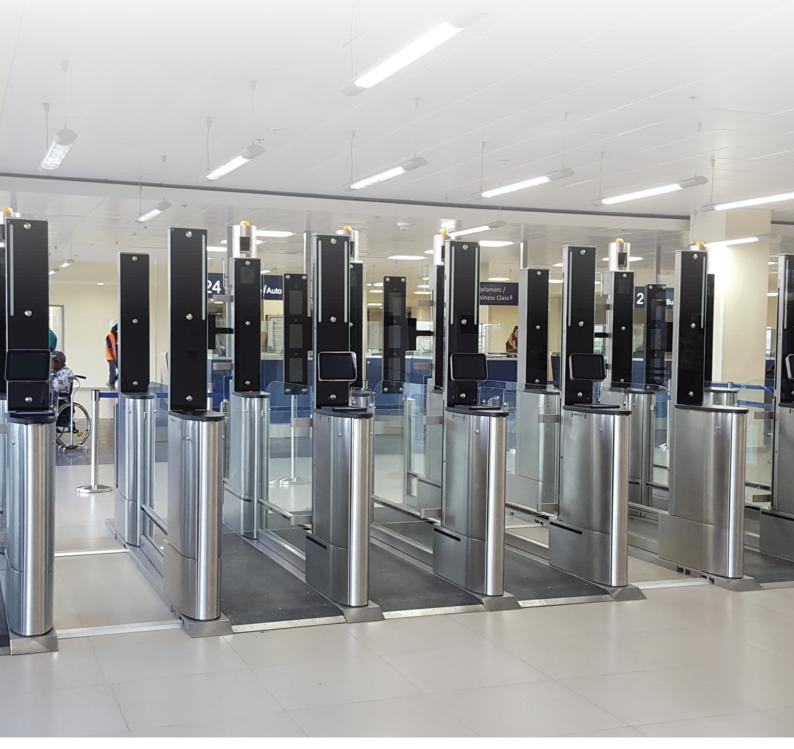

### AUTOMATIC BORDER CONTROL LANE

### MABCLane

### AUTOMATIC SYSTEMS DETECTION & ANALYSIS SOLUTION (ASDAS)

ASDAS ensures single passage detection, essential to the automation of border and building entrance control, thus increasing throughput.

#### DETECTION

- Adults, children and people with disabilities, pushing or carrying any type of luggage or trolleys
- Able to detect the difference between an adult pulling a piece of luggage and an adult accompanying a child
- Piggybacking: side-by-side and tailgating detection