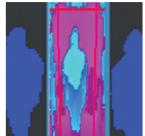

### AUTOMATIC SYSTEMS DETECTION & ANALYSIS SOLUTION (ASDAS)

ASDAS ensures single passage detection, essential to the automation of border and building entrance control, thus increasing throughput.

#### DETECTION

- Adults, children and people with disabilities, pushing or carrying any type of luggage or trolleys
- Able to detect the difference between an adult pulling a piece of luggage and an adult accompanying a child
- Piggybacking: side-by-side and tailgating detection

Front profile detection