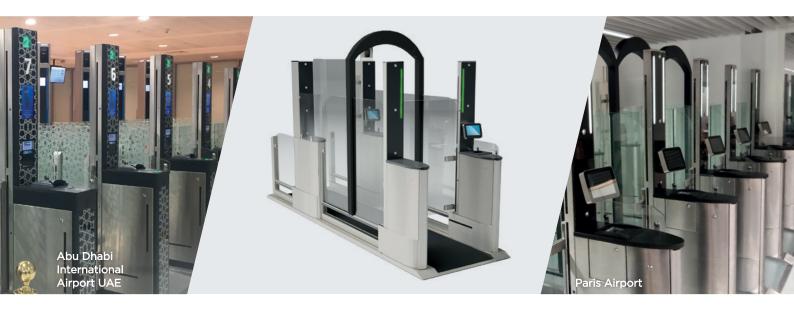

# ABC GATE PASSENGER ACCESS CONTROL SOLUTIONS

## **AIRPORTS & IMMIGRATION**







### AUTOMATIC BORDER CONTROL LANE

### MABCLane



#### BORDER CONTROL SYSTEM BIOMETRIC

- Passport check
- Passport check Biometric watching system
- Passport check Secured crossing border
- process

### AUTOMATIC SYSTEMS DETECTION & ANALYSIS SOLUTION (ASDAS)

ASDAS ensures single passage detection, essential to the automation of border and building entrance control, thus increasing throughput.

#### DETECTION

- Adults, children and people with disabilities, pushing or carrying any type of luggage or trolleys
- Able to detect the difference between an adult pulling a piece of luggage and an adult accompanying a child
- Piggybacking: side-by-side and tailgating detection







Front profile detection